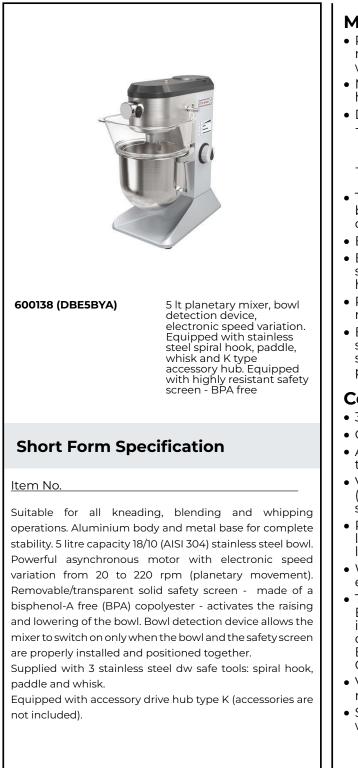

## **Planetary Mixers** Planetary Mixer, 5 lt. -**Electronic with Hub**

# Main Features

ITEM #

SIS #

AIA #

MODEL # NAME #

- Professional compact table top beater mixer for intensive kneading, mixing and whipping.
- Maximum capacity 1.5 kg flour, with 60% of hydration.
- Delivered with:
   Spiral Hook, Paddle, Wire Whisk and Mixing Bowl for 5 lt. All made in stainless steel and dishwasher safe
- -Accessory drive hub (accessories are not included)
- Tools shape and size perfectly adapt to the bowl for uniform mixing of even small quantities.
- Electronic speed variator.
- Ergonomic and reliable knob to select the speed adjusting to the tool and mixture hardness.
- Removable safety screen activates the raising and lowering of the bowl.
- Bowl detection device allows the mixer to switch on only when the bowl and the solid safety screen are properly installed and positioned together.

# Construction

- 304 AISI stainless steel bowl 5 lt capacity.
- Compact and portable design.
- Asynchronous motor with high start-up torque.
- Variable speed from 20 to 220 rpm (planetary movement), to adjust to the selected tool and mixture hardness.
- Planetary movement based on self lubricating gears, eliminating any risk of leaks.
- Water protected planetary system (IP55 electrical controls, IP34 appliance overall).
- Transparent solid safety screen made of Eastman Tritan™ copolyester BPA free, impact resistant and stays clear and durable after several dishwashing cycle. Eastman&Tritan are trademarks for Eastman Chemical Company.
- Variable speed rotation of the tools from 67 rpm to 740 rpm.
- Sturdy metal accessory hub able to withstand heavy usage.