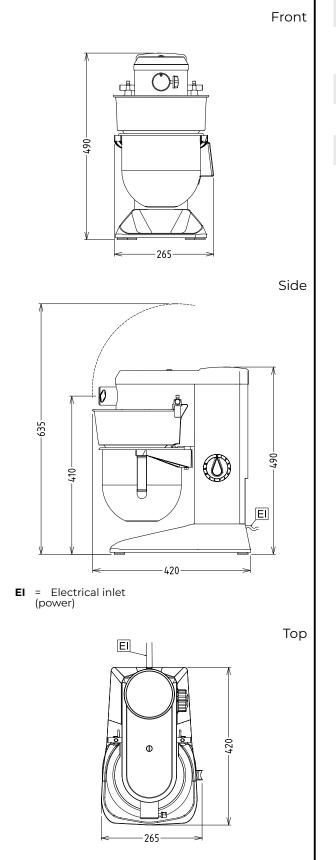

### Electric

| Supply voltage:<br>Electrical power max:<br>Total Watts:      | 200-240 V/1N ph/50/60 Hz<br>0.45 kW<br>0.45 kW |
|---------------------------------------------------------------|------------------------------------------------|
| Capacity:                                                     |                                                |
| Performance (up to):<br>Capacity:                             | 1.5 kg/Cycle<br>5.5 litres                     |
| Key Information:                                              |                                                |
| External dimensions,<br>Width:                                | 266 mm                                         |
| External dimensions                                           |                                                |
| External dimensions,<br>Depth:                                | 416 mm                                         |
| Depth:<br>External dimensions,<br>Height:                     | 487 mm                                         |
| Depth:<br>External dimensions,                                |                                                |
| Depth:<br>External dimensions,<br>Height:                     | 487 mm                                         |
| Depth:<br>External dimensions,<br>Height:<br>Shipping weight: | 487 mm<br>19 kg                                |